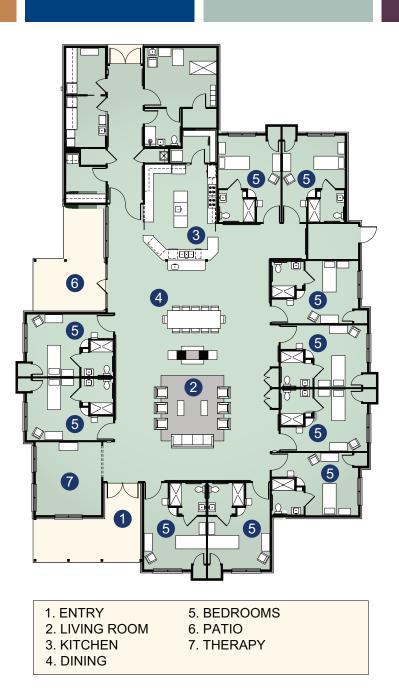

# HAWTHORNE COTTAGE

INDEPENDENT LIVING | ASSISTED LIVING | MEMORY CARE | SKILLED NURSING 2201 HORSESHOE LANE, LONGVIEW, TEXAS 75605 | **BUCKNERWESTMINSTER.ORG** | 903.234.0000

## **SKILLED NURSING-REHAB**

Buckner Westminster Place offers a wide range of services and amenities to make your life more convenient, comfortable, and enjoyable.

### **Person-Centered Care with a Home Like Environment**

#### SERVICES

24 Hour Skilled Nursing Care

Flexible meal times

Comprehensive/individualized skilled rehab services

Medical management for variety of acute and chronic conditions

Therapeutic passes welcome

Accommodating dining and food preferences

All utilities except telephone

Interior/exterior maintenance and grounds keeping service

Housekeeping and laundry service

Chaplain service