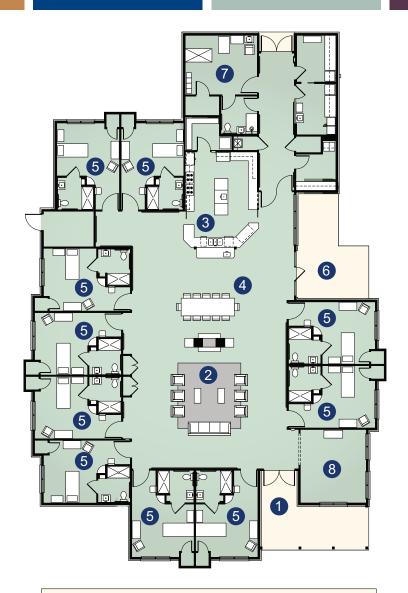

- 1. ENTRY
- 2. LIVING ROOM 3. KITCHEN
- 4. DINING
- 5. BEDROOMS
- 6. PATIO
- 7. BEAUTY/BARBER SALON
- 8. FAMILY ROOM

## **HOLLY COTTAGE**

SKILLED NURSING