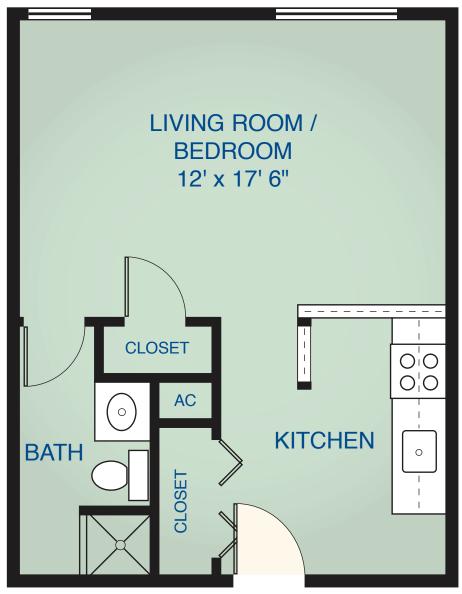

435 sq ft

# **THE AZALEA**

INDEPENDENT LIVING - STUDIO

## INDEPENDENT LIVING

Buckner Westminster Place offers a wide range of services and amenities to make your life more convenient, comfortable, and enjoyable.

#### **SERVICES**

Complimentary continental breakfast

Daily noon and evening chef-prepared meals

All utilities except telephone

Cable television

Interior/exterior maintenance and groundskeeping services

Scheduled transportation

Weekly housekeeping

Weekly linen service

24-hour staffing

Scheduled life enrichment activities

Chaplain services

Health club membership to Institute for Healthy Living

Onsite IT/computer support

Grocery delivery services

#### **APARTMENTS**

Apartment and patio homes with remodeled kitchen and bathroom, wall-to-wall carpeting, window bl