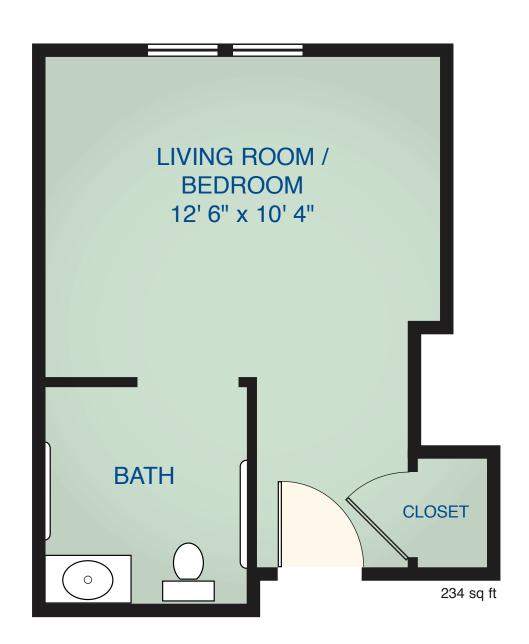

### **APARTMENTS**

Comfortable, private studio apartments

Wall-to-wall carpet

Individual heating and cooling controls

24 hour staffing

Private half bathrooms with grab bars

Audio-visual fire alarm & sprinkler system