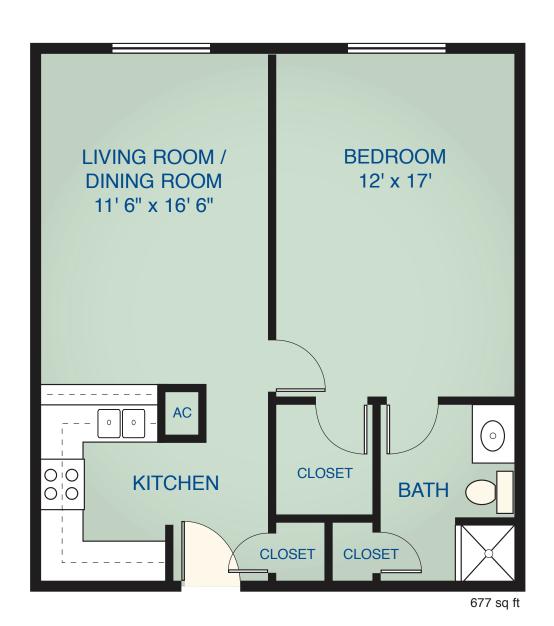

## THE CREPE MYRTLE

INDEPENDENT LIVING - ONE BEDROOM LARGE

# INDEPENDENT LIVING

Buckner Westminster Place offers a wide range of services and amenities to make your life more convenient, comfortable, and enjoyable.

#### **SERVICES**

Complimentary continental breakfast

Daily noon and evening chef-prepared meals

All utilities except telephone

Cable television

Interior/exterior maintenance and groundskeeping services

Scheduled transportation

Weekly housekeeping

Weekly linen service

24-hour staffing

Scheduled life enrichment activities

Chaplain services

Health club membership to Institute for Healthy Living

Onsite IT/computer support

Grocery delivery services

### **APARTMENTS**

Apartment and patio homes with remodeled kitchen and bathroom, wall-to-wall carpeting, window b