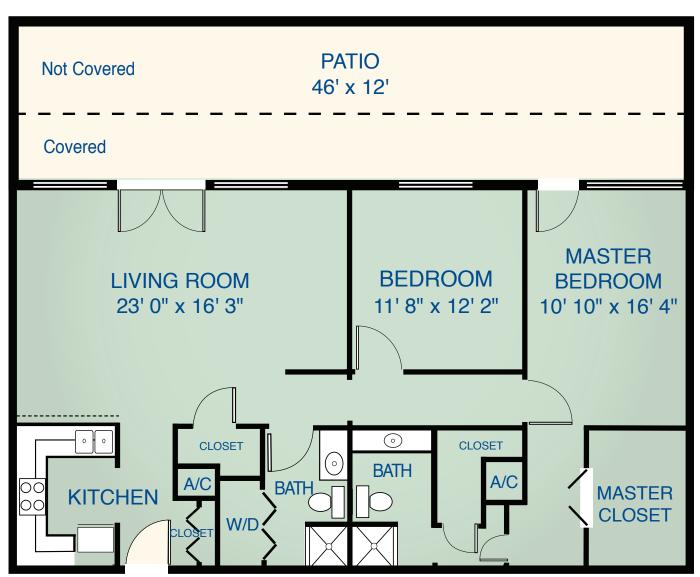

1354 sq ft

# THE LANTANA

INDEPENDENT LIVING - TWO BEDROOM PATIO HOME

# INDEPENDENT LIVING

Buckner Westminster Place offers a wide range of services and amenities to make your life more convenient, comfortable, and enjoyable.

#### **SERVICES**

Complimentary continental breakfast

Daily noon and evening

chef-prepared meals

All utilities except telephone

Cable television

Interior/exterior maintenance and groundskeeping services

Scheduled transportation

Weekly housekeeping

Weekly linen service

24-hour staffing

Scheduled life enrichment activities

Chaplain services

Health club membership to Institute for Healthy Living

Onsite IT/computer support

Grocery delivery services

### **APARTMENTS**

Apartment and patio homes with remodeled kitchen and bathroom, wall-to-wall carpeti