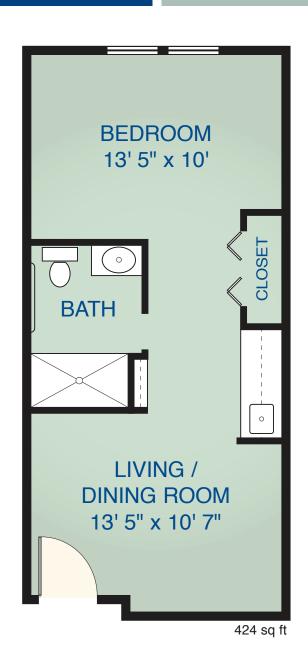

# THE TULIP

ASSISTED LIVING - ONE BEDROOM

# THE PAVILION

Buckner Westminster Place offers a wide range of services and amenities to make your life more convenient, comfortable, and enjoyable.

## **SERVICES**

Three delicious meals daily

Assistance with bathing, dressing and/or toileting activities

Periodic transfer assistance

Medication assistance

Assistance with telephone use

Assistance getting to and from the dining room

Weekly housekeeping services

Laundry of flat linens weekly

Chaplain services

Scheduled weekday transportation

All utilities except telephone

Cable television

Apartment maintenance and repair

24-hour staffing

Scheduled life enrichment activities

### **APARTMENTS**

Attractive, private studio and one bedroom apartments, wall-to wall carpet

Individuall