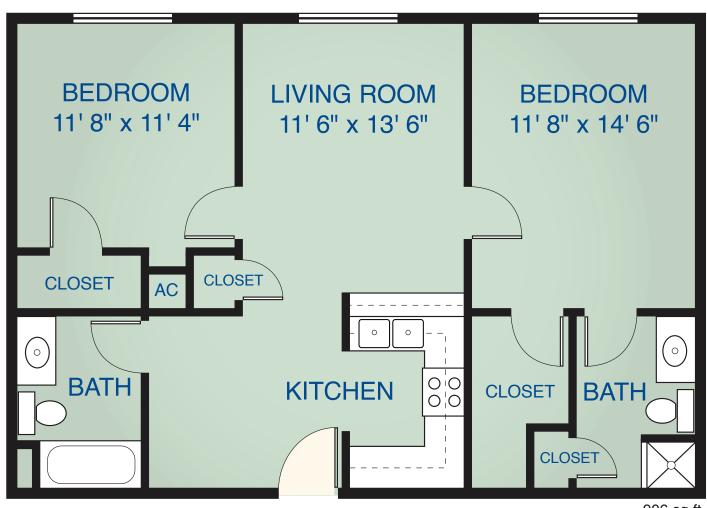

906 sq ft

## THE WISTERIA

INDEPENDENT LIVING - TWO BEDROOM

# INDEPENDENT LIVING

Buckner Westminster Place offers a wide range of services and amenities to make your life more convenient, comfortable, and enjoyable.

#### **SERVICES**

Complimentary continental breakfast

Daily noon and evening chef-prepared meals

All utilities except telephone

Cable television

Interior/exterior maintenance and groundskeeping services

Scheduled transportation

Weekly housekeeping

Weekly linen service

24-hour staffing

Scheduled life enrichment activities

Chaplain services

Health club membership to Institute for Healthy Living

Onsite IT/computer support

Grocery delivery services

#### **APARTMENTS**

Apartment and patio homes with remodeled kitchen and bathroom, wall-to-wall carpeting, window